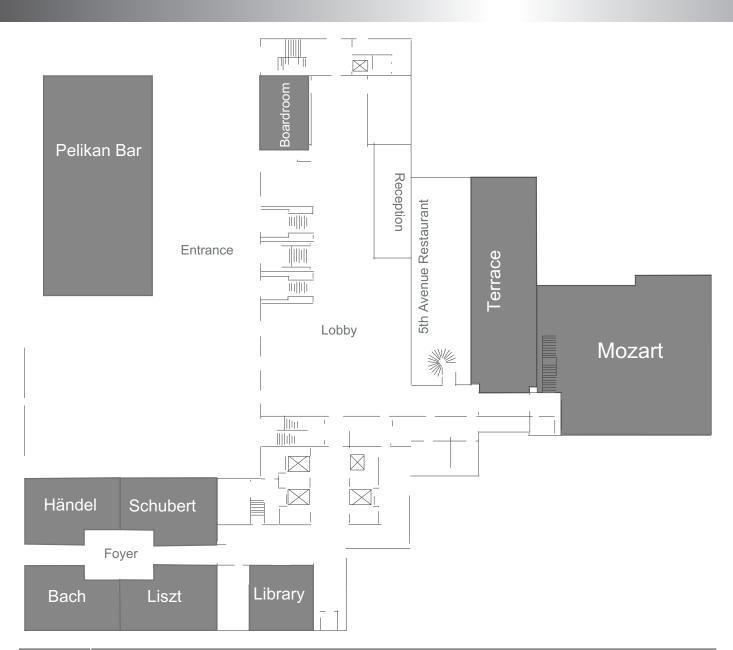

| room       | Seating forms |         |               |               |         |           |        |       |        |
|------------|---------------|---------|---------------|---------------|---------|-----------|--------|-------|--------|
|            | block         | U-Shape | Parliamentary | Theatre style | Banquet | size (m2) | length | width | height |
| Mozart     | 70            | 60      | 140           | 250           | 150     | 256       | 16     | 16    | 5      |
| Händel     | 20            | 22      | 24            | 35            | 30      | 56        | 9      | 6,3   | 3,4    |
| Schubert   | 20            | 22      | 24            | 35            | 30      | 56        | 9      | 6,3   | 3,4    |
| Liszt/Bach | 54            | 50      | 60            | 100           | 60      | 112       | 18     | 6,3   | 3,4    |
| Liszt      | 20            | 22      | 24            | 35            | 30      | 56        | 9      | 6,3   | 3,4    |
| Bach       | 20            | 22      | 24            | 35            | 30      | 56        | 9      | 6,3   | 3,4    |
| Library    | 10            | -       | -             | -             | -       | 45        | 9      | 5     | 3,3    |
| Boardroom  | 6             | -       | -             | -             | -       | 32        | 8      | 4     | 2,9    |