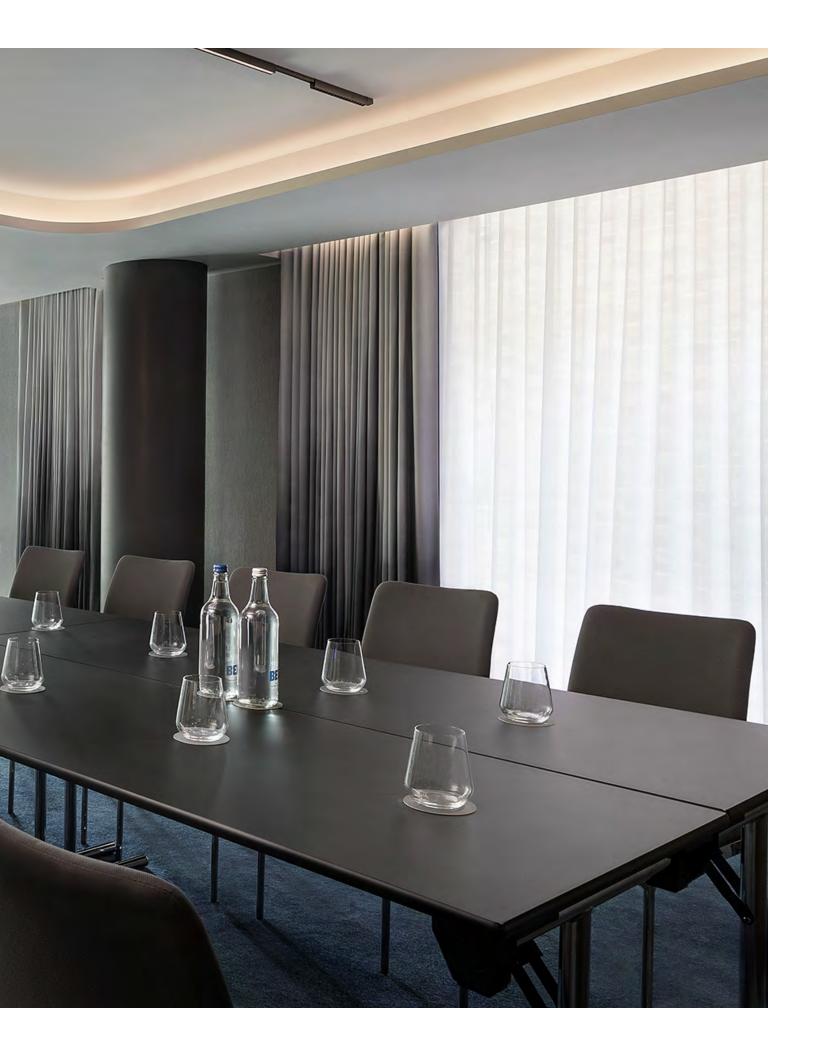

# Romeo + Juliet

With natural daylight, Juliet or Romeo are ideal for private dining, productive meetings and stimulating presentations. These elegant and airy rooms benefit from built-in AV equipment and high-speed internet connection. Expand your opportunities by combining Romeo and Juliet ensuring the perfect backdrop for a wide variety of events. The full-length windows provide an abundance of natural light to enhance your private dining or meeting for up to 49 guests. The room is adjacent to the Romeo and Juliet Foyer, ideal for registrations and arrival receptions as well as a breakout area.

| ROOM NAME      | TOTAL SQ. M                   | TOTAL SQ. FT                        | THEATRE | SCHOOLROOM | CONFERENCE | U-SHAPE | RECEPTION | BANQUET | CABARET |
|----------------|-------------------------------|-------------------------------------|---------|------------|------------|---------|-----------|---------|---------|
| ROMEO          | 29 sq. m   5.9' x 4.9' x 2.5' | 312 sq. ft   63.5' x 52.7' x 26.9'  | 24      | 12         | 10         | 12      | 20        | 10      | 8       |
| JULIET         | 30 sq. m   5.9' x 5.1' x 2.5' | 323 sq. ft   63.5' x 54.9' x 26.9'  | 32      | 12         | 10         | 12      | 20        | 10      | 8       |
| ROMEO & JULIET | 59 sq. m   5.9′ x 10′ x 2.5′  | 635 sq. ft   63.5' x 107.6' x 26.9' | 49      | 24         | 22         | 26      | 40        | 30      | 24      |