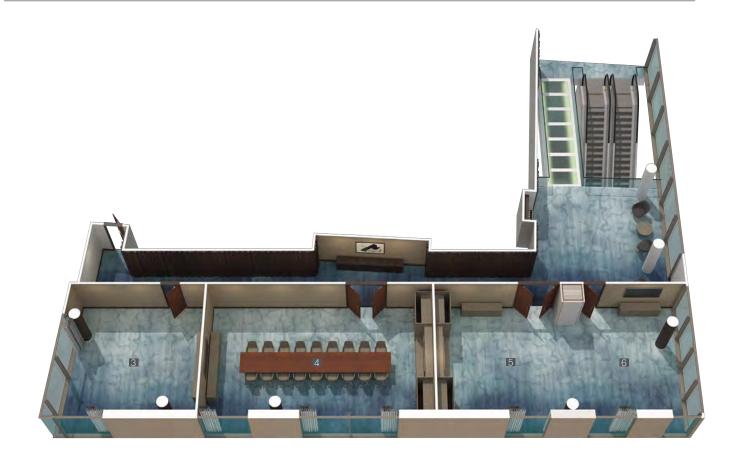

# Romeo + Juliet

With natural daylight, Juliet or Romeo are ideal for private dining, productive meetings and stimulating presentations. These elegant and airy rooms benefit from built-in AV equipment and high-speed internet connection. Expand your opportunities by combining Romeo and Juliet ensuring the perfect backdrop for a wide variety of events. The full-length windows provide an abundance of natural light to enhance your private dining or meeting for up to 49 guests. The room is adjacent to the Romeo and Juliet Foyer, ideal for registrations and arrival receptions as well as a breakout area.

## **Executive Boardroom**

The Executive Boardroom is ideal for stimulating meetings as well as private dining seating up to 18 guests. Equipped with luxury and ergonomic chairs and a built-in board table, this room benefits from two screens and state-of-the-art AV equipment.

Named after Shakespeare's longest play, Hamlet has been designed to power productivity and to inspire guests. With natural daylight, this airy room is ideally suited for presentations, product launches and meetings.