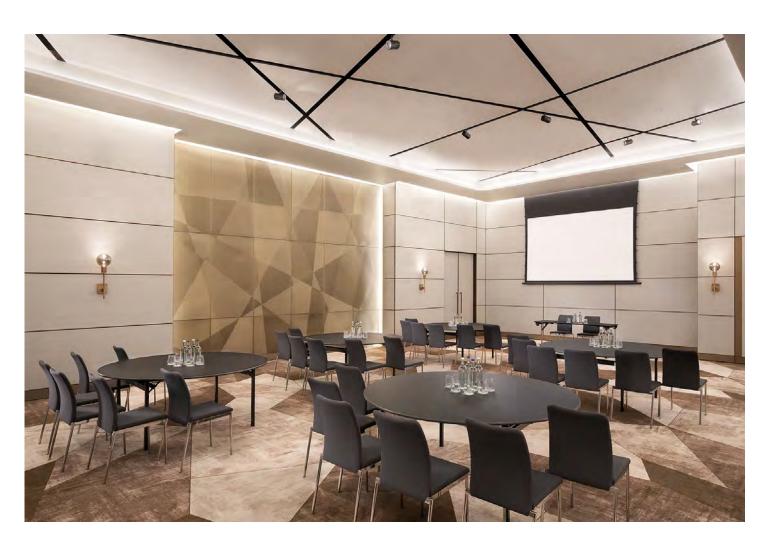

### Westin Ballroom

With a dedicated street entrance, the Westin Ballroom has the finest built-in AV supported by state-of-the-art technology and can accommodate events for up to 300 guests for a cocktail reception and up to 160 for dinner. The Westin Ballroom is located on the ground floor adjacent to The Westin Foyer, a cloakroom and a washroom, providing the ultimate privacy for groups. For guests who wish to divide this large room, an acoustic soundproof wall can be drawn across the centre of the room. These versatile spaces, Westin A and Westin B, provide an extensive area for up to 120 guests for a cocktail reception and up to 60 for a dinner.

| ROOM NAME       | TOTAL SQ. M                      | TOTAL SQ. FT                             | THEATRE | SCHOOLROOM | CONFERENCE | U-SHAPE | RECEPTION | BANQUET | CABARET |
|-----------------|----------------------------------|------------------------------------------|---------|------------|------------|---------|-----------|---------|---------|
| WESTIN BALLROOM | 236 sq. m   16.6' x 14.2' x 4.6' | 2,540.3 sq. ft   178.6' x 152.8' x 49.5' | 150     | 112        | =          | 56      | 300       | 160     | 128     |
| WESTIN A        | 118 sq. m   8.3' x 14.2' x 4.6'  | 1,270.1 sq. ft   89.3' x 152.8' x 49.5'  | 80      | 54         | 38         | 30      | 120       | 60      | 48      |
| WESTIN B        | 118 sq. m   8.3' x 14.2' x 4.6'  | 1,270.1 sq. ft   89.3' x 152.8' x 49.5'  | 80      | 54         | 38         | 30      | 120       | 60      | 48      |