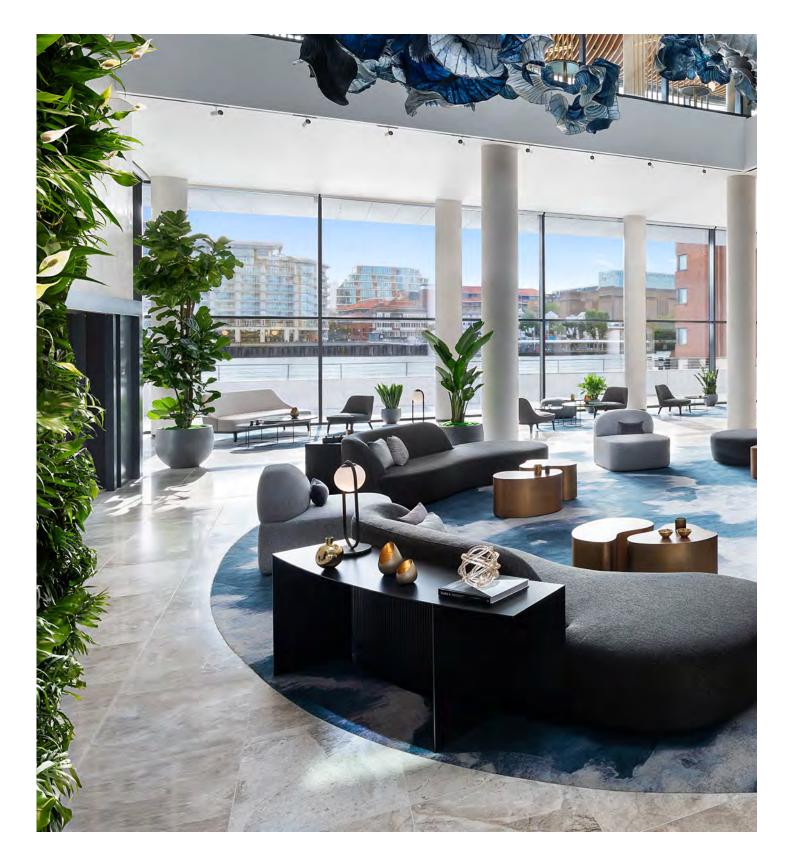

# Meetings & Events

An oasis of calm nestled between the River Thames and the bustling City of London, The Westin London City is as serene as its riverside location. The location is ideal for those who are seeking a working environment whilst being able to prioritise wellness. The Westin London City offers a total of seven meeting rooms with more than 1,060-square-metre of space and floor to ceiling windows for productivity and focus.