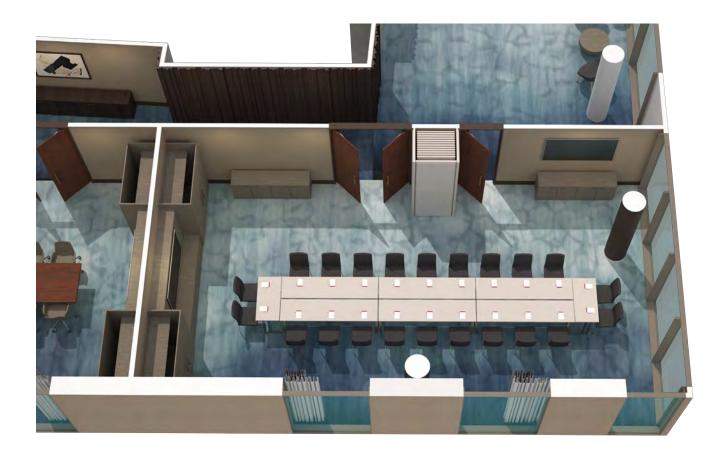

### Westin Ballroom

With a dedicated street entrance, the Westin Ballroom has the finest built-in AV supported by state-of-the-art technology and can accommodate events for up to 300 guests for a cocktail reception and up to 160 for dinner. The Westin Ballroom is located on the ground floor adjacent to The Westin Foyer, a cloakroom and a washroom, providing the ultimate privacy for groups. For guests who wish to divide this large room, an acoustic soundproof wall can be drawn across the centre of the room. These versatile spaces, Westin A and Westin B, provide an extensive area for up to 120 guests for a cocktail reception and up to 60 for a dinner.

| ROOM NAME       | TOTAL SQ. M                      | TOTAL SQ. FT                             | THEATRE | SCHOOLROOM | CONFERENCE | U-SHAPE | RECEPTION | BANQUET | CABARET |
|-----------------|----------------------------------|------------------------------------------|---------|------------|------------|---------|-----------|---------|---------|
| WESTIN BALLROOM | 236 sq. m   16.6' x 14.2' x 4.6' | 2,540.3 sq. ft   178.6' x 152.8' x 49.5' | 150     | 112        | =          | 56      | 300       | 160     | 128     |
| WESTIN A        | 118 sq. m   8.3' x 14.2' x 4.6'  | 1,270.1 sq. ft   89.3' x 152.8' x 49.5'  | 80      | 54         | 38         | 30      | 120       | 60      | 48      |
| WESTIN B        | 118 sq. m   8.3' x 14.2' x 4.6'  | 1,270.1 sq. ft   89.3' x 152.8' x 49.5'  | 80      | 54         | 38         | 30      | 120       | 60      | 48      |