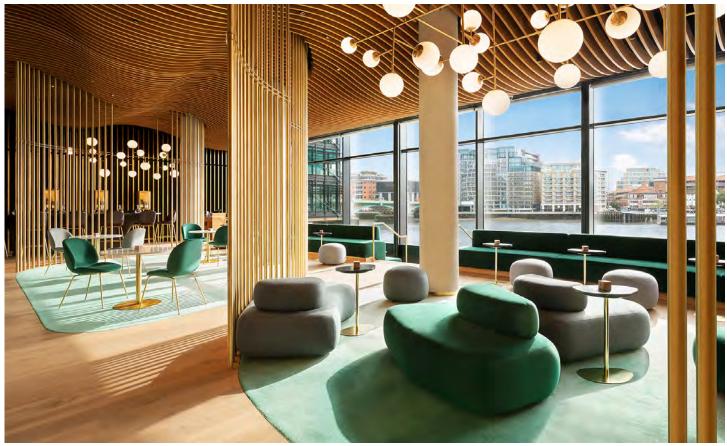

Hithe + Seek, located on the third floor of The Westin London City, can be hired exclusively for a standing reception of up to 100 guests. With panoramic views over the River Thames and Bankside, the full-length windows provide an abundance of natural light for daytime events. When the sun goes down, sip on cocktails and carefully selected wines while the city lights up to offer a unique river setting.

Mosaic offers a broad selection of multicultural meals that enhance the delicious array of conscious eating. Discover flavours inspired from around the world with our seasonal and creative menus, alongside the Eat Well menu. Hithe + Seek, our wine bar located on the third floor, offers panoramic views over the River Thames and the Shakespeare's Globe theatre. The hotel also offers 24-hour In-Room Dining for your comfort and convenience.