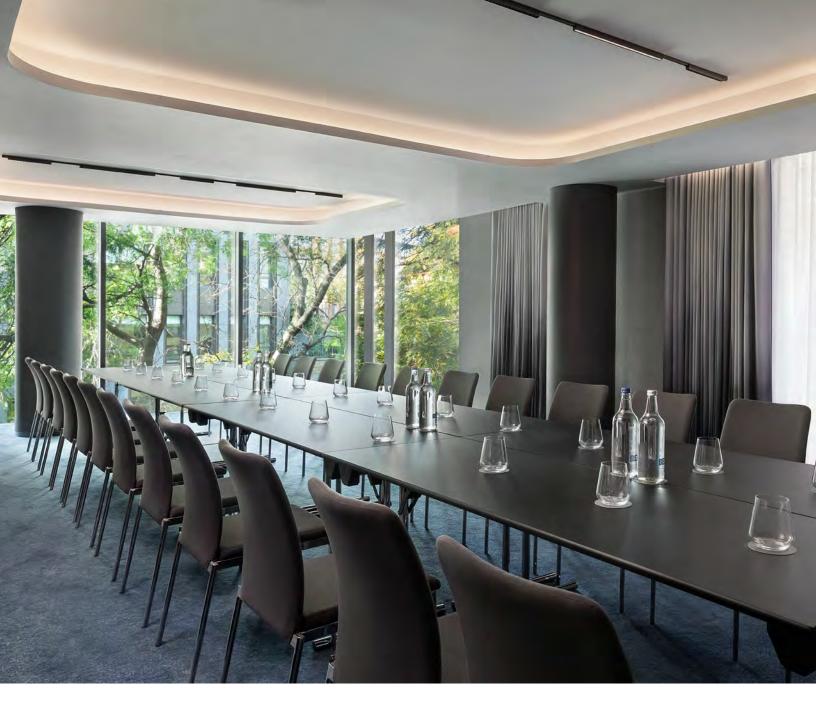

## **Executive Boardroom**

The Executive Boardroom is ideal for stimulating meetings as well as private dining seating up to 18 guests. Equipped with luxury and ergonomic chairs and a built-in board table, this room benefits from two screens and state-of-the-art AV equipment.