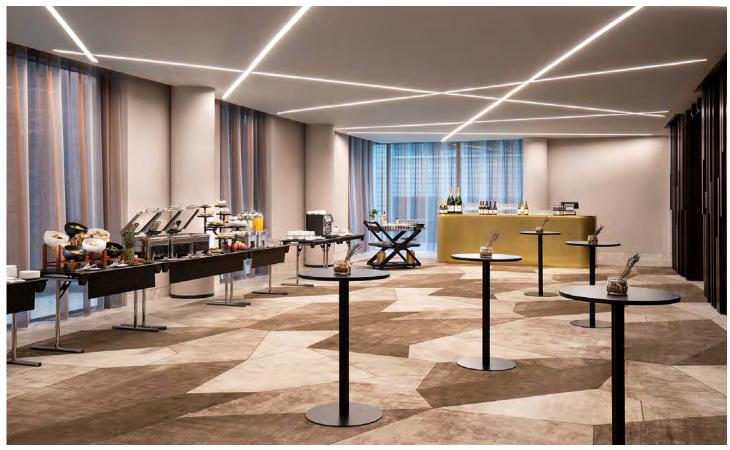

Hithe + Seek, located on the third floor of The Westin London City, can be hired exclusively for a standing reception of up to 100 guests. With panoramic views over the River Thames and Bankside, the full-length windows provide an abundance of natural light for daytime events. When the sun goes down, sip on cocktails and carefully selected wines while the city lights up to offer a unique river setting.

| ROOM NAME    | TOTAL SQ. M | TOTAL SQ. FT   | THEATRE | SCHOOLROOM CONFERENCE | U-SHAPE | RECEPTION | BANQUET | CABARET |
|--------------|-------------|----------------|---------|-----------------------|---------|-----------|---------|---------|
| HITHE + SEEK | 202 sq. m   | 2,174.3 sq. ft | -       |                       | -       | 100       | -       | -       |