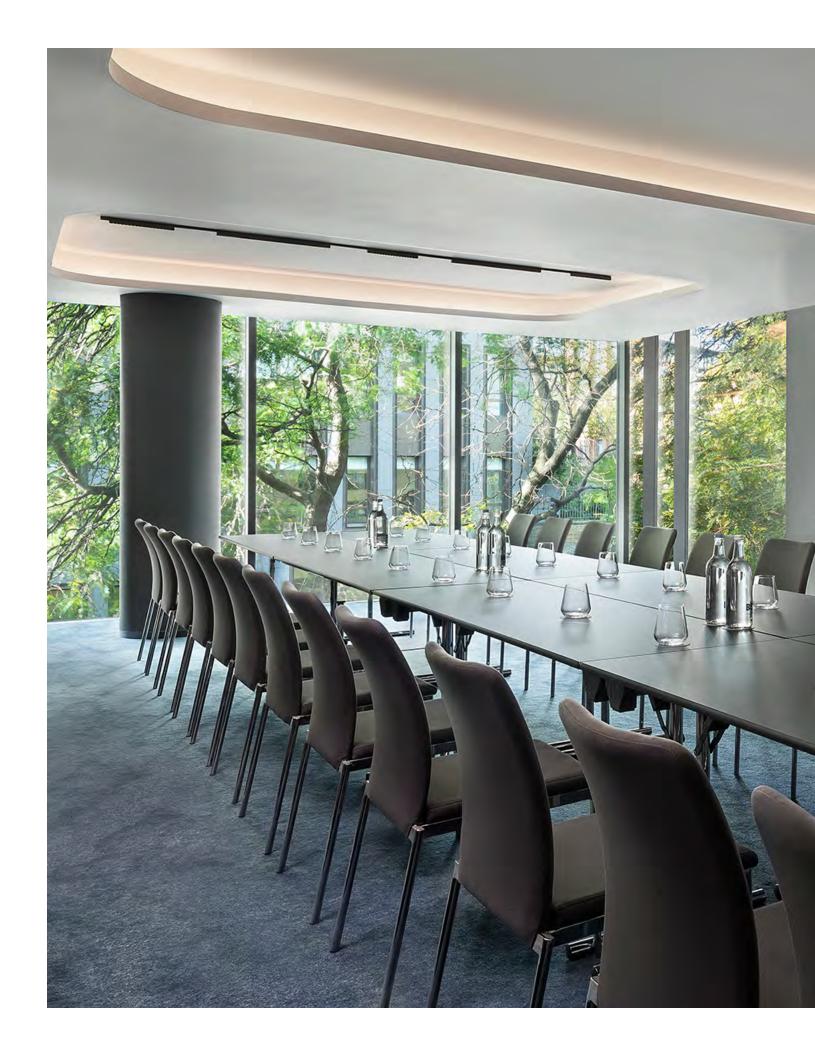

# Romeo + Juliet

With natural daylight, Juliet or Romeo are ideal for private dining, productive meetings and stimulating presentations. These elegant and airy rooms benefit from built-in AV equipment and high-speed internet connection. Expand your opportunities by combining Romeo and Juliet ensuring the perfect backdrop for a wide variety of events. The full-length windows provide an abundance of natural light to enhance your private dining or meeting for up to 49 guests. The room is adjacent to the Romeo and Juliet Foyer, ideal for registrations and arrival receptions as well as a breakout area.

| ROOM NAME      | TOTAL SQ. M                   | TOTAL SQ. FT                        | THEATRE | SCHOOLROOM | CONFERENCE | U-SHAPE | RECEPTION | BANQUET | CABARET |
|----------------|-------------------------------|-------------------------------------|---------|------------|------------|---------|-----------|---------|---------|
| ROMEO          | 29 sq. m   5.9' x 4.9' x 2.5' | 312 sq. ft   63.5' x 52.7' x 26.9'  | 24      | 12         | 10         | 12      | 20        | 10      | 8       |
| JULIET         | 30 sq. m   5.9' x 5.1' x 2.5' | 323 sq. ft   63.5' x 54.9' x 26.9'  | 32      | 12         | 10         | 12      | 20        | 10      | 8       |
| ROMEO & JULIET | 59 sq. m   5.9′ x 10′ x 2.5′  | 635 sq. ft   63.5' x 107.6' x 26.9' | 49      | 24         | 22         | 26      | 40        | 30      | 24      |