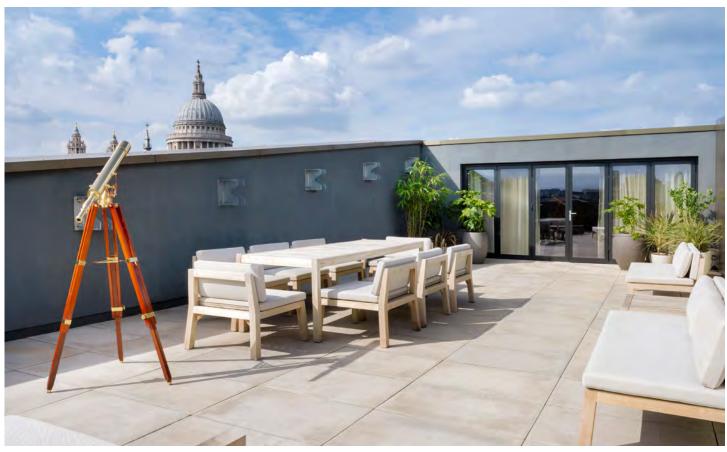

### Presidential Suite

The Presidential Suite provides a calm retreat in the heart of the City of London. This elegant and modern space is ideal for intimate dinner parties or celebrations. The large dining table can seat up to 10 guests on comfortable soft leather chairs. Additionally, the spacious terrace makes it the ideal spot for entertaining up to 30 guests whilst taking in the sweeping views of St Paul's Cathedral and the Shard.