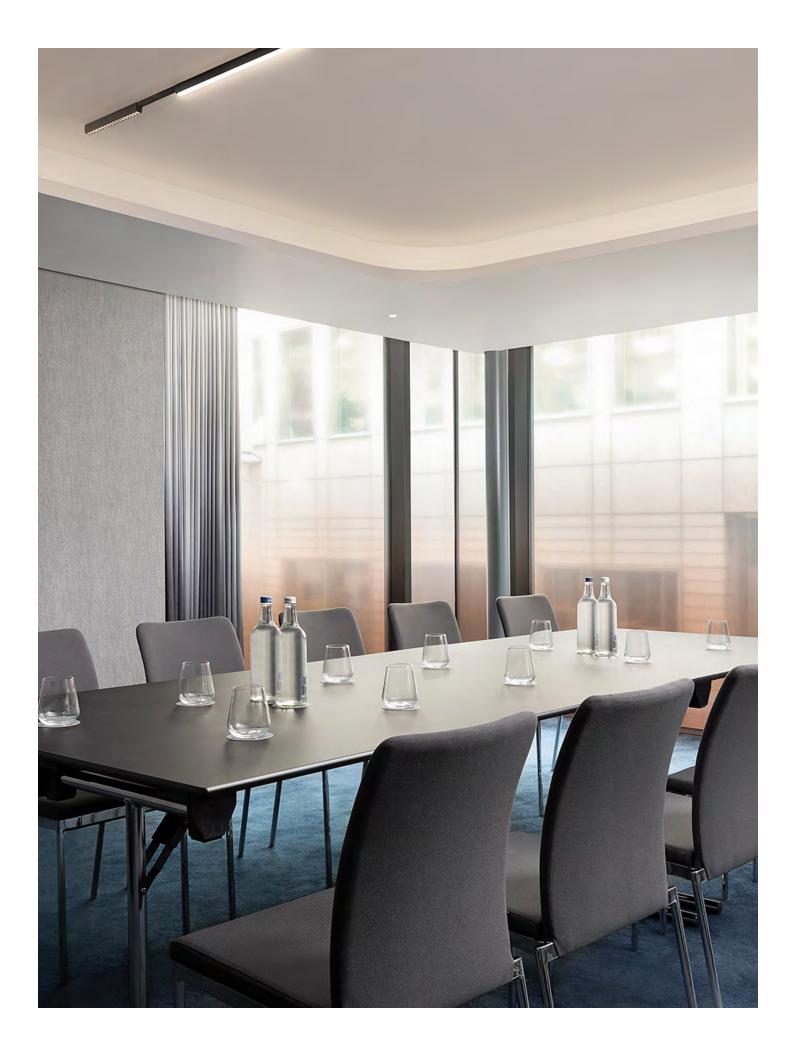

### Westin Ballroom

With a dedicated street entrance, the Westin Ballroom has the finest built-in AV supported by state-of-the-art technology and can accommodate events for up to 300 guests for a cocktail reception and up to 160 for dinner. The Westin Ballroom is located on the ground floor adjacent to The Westin Foyer, a cloakroom and a washroom, providing the ultimate privacy for groups. For guests who wish to divide this large room, an acoustic soundproof wall can be drawn across the centre of the room. These versatile spaces, Westin A and Westin B, provide an extensive area for up to 120 guests for a cocktail reception and up to 60 for a dinner.

| ROOM NAME       | TOTAL SQ. M                      | TOTAL SQ. FT                             | THEATRE | SCHOOLROOM | CONFERENCE | U-SHAPE | RECEPTION | BANQUET | CABARET |
|-----------------|----------------------------------|------------------------------------------|---------|------------|------------|---------|-----------|---------|---------|
| WESTIN BALLROOM | 236 sq. m   16.6' x 14.2' x 4.6' | 2,540.3 sq. ft   178.6' x 152.8' x 49.5' | 150     | 112        | =          | 56      | 300       | 160     | 128     |
| WESTIN A        | 118 sq. m   8.3' x 14.2' x 4.6'  | 1,270.1 sq. ft   89.3' x 152.8' x 49.5'  | 80      | 54         | 38         | 30      | 120       | 60      | 48      |
| WESTIN B        | 118 sq. m   8.3' x 14.2' x 4.6'  | 1,270.1 sq. ft   89.3' x 152.8' x 49.5'  | 80      | 54         | 38         | 30      | 120       | 60      | 48      |