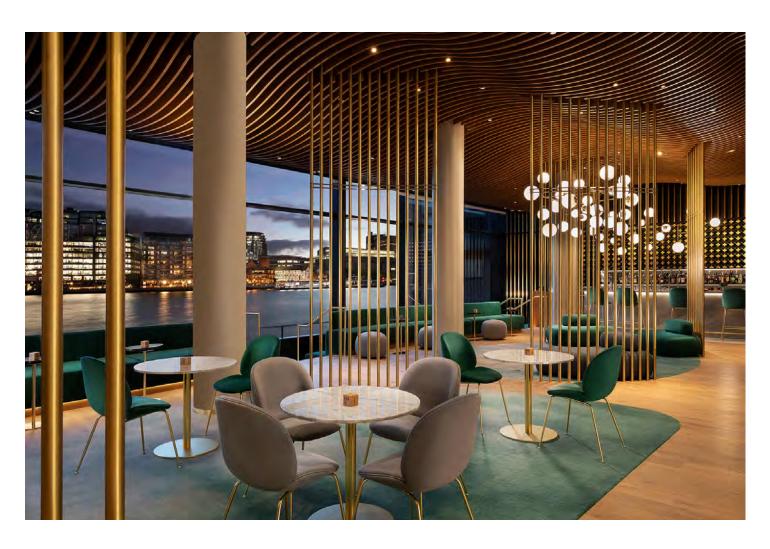

Hithe + Seek, located on the third floor of The Westin London City, can be hired exclusively for a standing reception of up to 100 guests. With panoramic views over the River Thames and Bankside, the full-length windows provide an abundance of natural light for daytime events. When the sun goes down, sip on cocktails and carefully selected wines while the city lights up to offer a unique river setting.

Mosaic offers a broad selection of multicultural meals that enhance the delicious array of conscious eating. Discover flavours inspired from around the world with our seasonal and creative menus, alongside the Eat Well menu. Hithe + Seek, our wine bar located on the third floor, offers panoramic views over the River Thames and the Shakespeare's Globe theatre. The hotel also offers 24-hour In-Room Dining for your comfort and convenience.