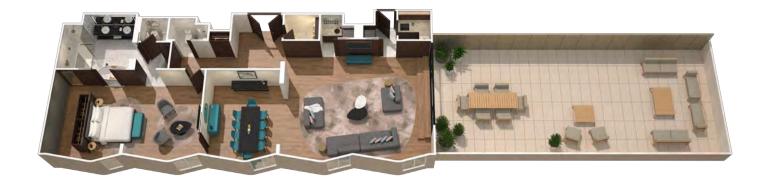

### OVERVIEW

### **ROOMS AT A GLANCE**

| TOTAL GUESTROOMS              | 222                      |
|-------------------------------|--------------------------|
| TOTAL MEETING ROOMS           | 7                        |
| LARGEST MEETING ROOM CAPACITY | 300 STANDING             |
| LARGEST MEETING ROOM SIZE     | 236 SQ M / 2,540.3 SQ FT |