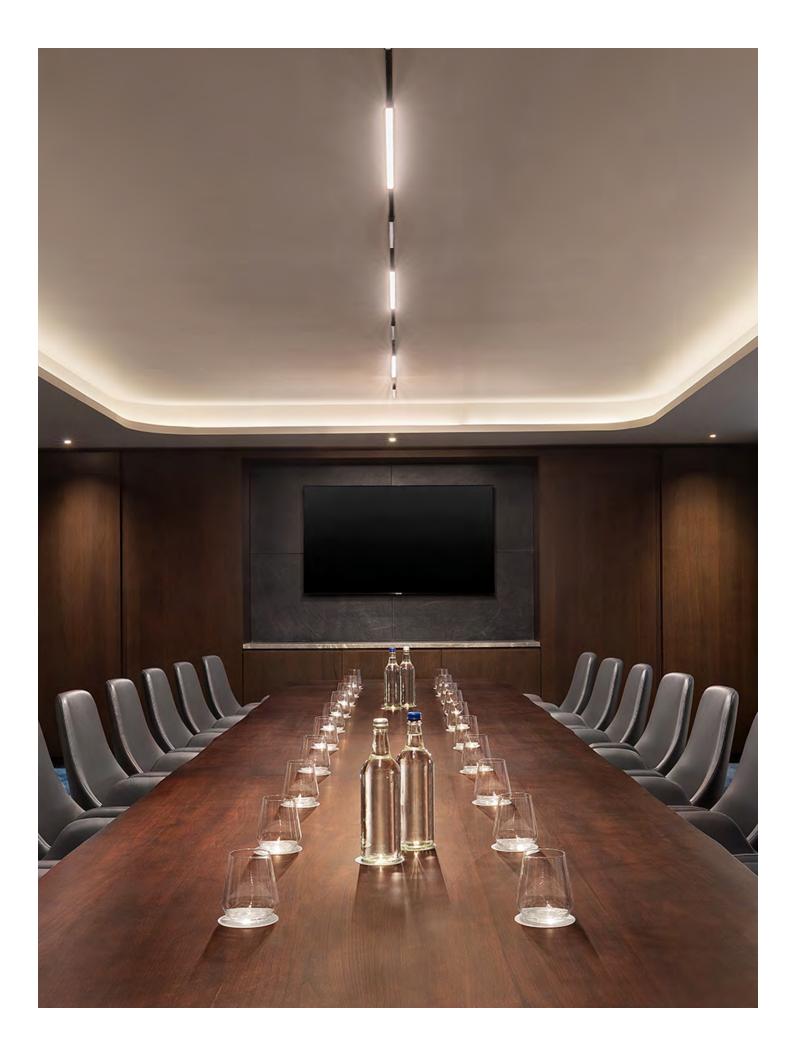

## **Executive Boardroom**

The Executive Boardroom is ideal for stimulating meetings as well as private dining seating up to 18 guests. Equipped with luxury and ergonomic chairs and a built-in board table, this room benefits from two screens and state-of-the-art AV equipment.

| ROOM NAME           | TOTAL SQ. M                | DIMENSIONS                       | THEATRE | SCHOOLROOM | CONFERENCE | U-SHAPE | RECEPTION | BANQUET | CABARET |  |
|---------------------|----------------------------|----------------------------------|---------|------------|------------|---------|-----------|---------|---------|--|
| EXECUTIVE BOARDROOM | 52 sg m   91' x 57' x 2 5' | 560 sg. ft   98' x 61 4' x 26 9' | _       | _          | 18         | _       | _         | _       | _       |  |