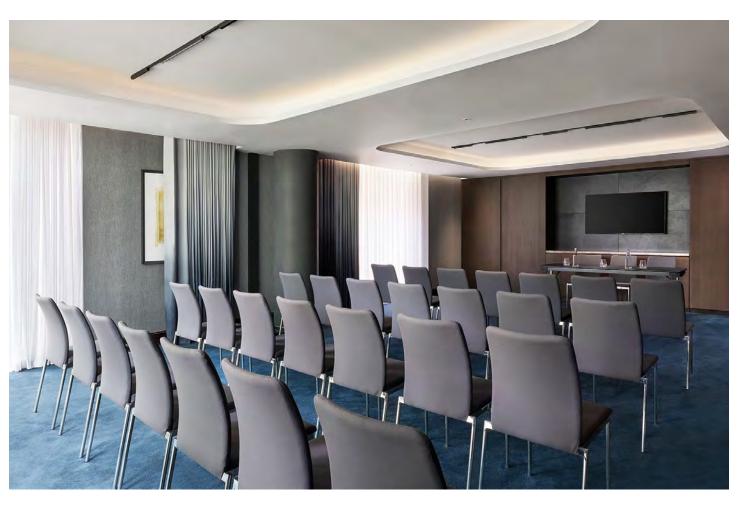

### Westin Ballroom

With a dedicated street entrance, the Westin Ballroom has the finest built-in AV supported by state-of-the-art technology and can accommodate events for up to 300 guests for a cocktail reception and up to 160 for dinner. The Westin Ballroom is located on the ground floor adjacent to The Westin Foyer, a cloakroom and a washroom, providing the ultimate privacy for groups. For guests who wish to divide this large room, an acoustic soundproof wall can be drawn across the centre of the room. These versatile spaces, Westin A and Westin B, provide an extensive area for up to 120 guests for a cocktail reception and up to 60 for a dinner.