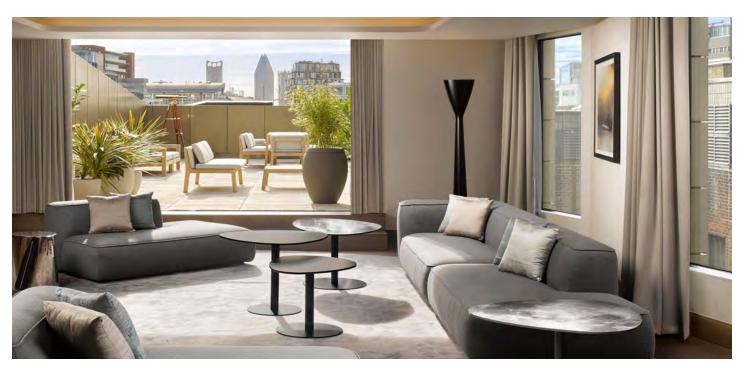

### Presidential Suite

The Presidential Suite provides a calm retreat in the heart of the City of London. This elegant and modern space is ideal for intimate dinner parties or celebrations. The large dining table can seat up to 10 guests on comfortable soft leather chairs. Additionally, the spacious terrace makes it the ideal spot for entertaining up to 30 guests whilst taking in the sweeping views of St Paul's Cathedral and the Shard.